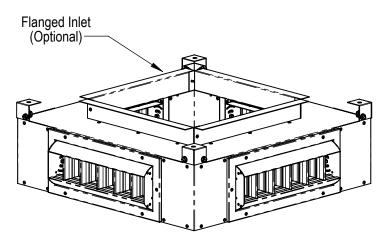

### **DROP PLENUM CONSTRUCTION:**

- Acoustically perforated flow pyramid
- · Bottom and sides acoustically insulated
- Inlet
  - □ Standard Inlet
  - □ FLNG Inlet with 1 1/2" (38mm) flange
- Integral corner hanger brackets
- Corner plate (shipped loose) with 1/2" (13mm) hole for installation with threaded rod