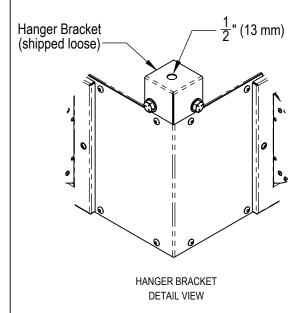

### **DROP PLENUM CONSTRUCTION:**

- Acoustically perforated flow pyramid
- · Bottom and sides acoustically insulated
- Inlet
  - □ Standard Inlet
  - □ FLNG Inlet with 1 1/2" (38mm) flange
- Integral corner hanger brackets
- Corner plate (shipped loose) with 1/2" (13mm) hole for installation with threaded rod