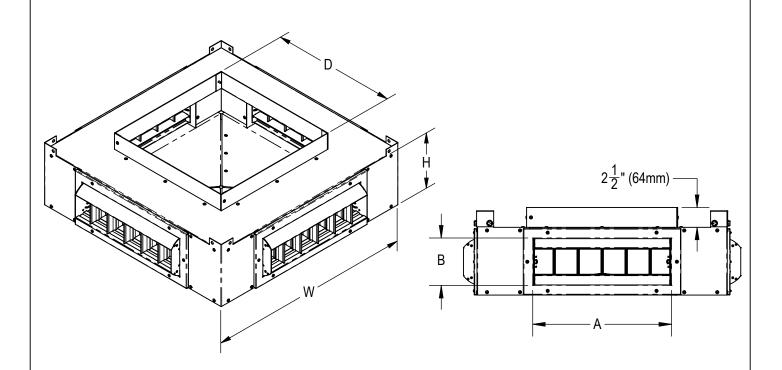

# **DBH - Drop Box with HCD Drum Diffusers**

| Capacity | W        | Н       | D        | Α        | В       | CFM Range    |
|----------|----------|---------|----------|----------|---------|--------------|
| 7.5T     | 31 1/4"  | 8 1/2"  | 18 7/8"  | 18"      | 6"      | 600 - 3,000  |
|          | (794mm)  | (216mm) | (479mm)  | (457mm)  | (152mm) |              |
| 15T      | 40 1/4"  | 12 1/4" | 25 7/8"  | 25"      | 10"     | 4,000-6,000  |
|          | (1022mm) | (311mm) | (657mm)  | (635mm)  | (254mm) | 4,000-0,000  |
| 30T      | 56 1/4"  | 17 1/4" | 40 7/8"  | 40"      | 15"     | 8,000-12,000 |
|          | (1429mm) | (438mm) | (1038mm) | (1016mm) | (381mm) |              |

### **NOTES:**

- Dimensions A and B are nominal sizes
- Factory tolerance ±1/8" (3mm)

ALL METRIC DIMENSIONS ( ) ARE SOFT CONVERTED. IMPERIAL DIMENSIONS ARE CONVERTED TO METRIC AND ROUNDED TO THE NEAREST MILLIMETER