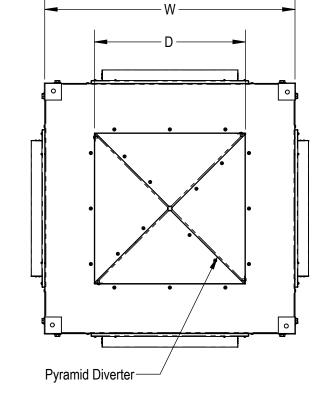

### **DROP PLENUM CONSTRUCTION:**

- Acoustically perforated flow pyramid
- · Bottom and sides acoustically insulated
- Inlet
  - □ Standard Inlet
  - □ FLNG Inlet with 1 1/2" (38mm) flange
- Integral corner hanger brackets
- Corner plate (shipped loose) with 1/2" (13mm) hole for installation with threaded rod